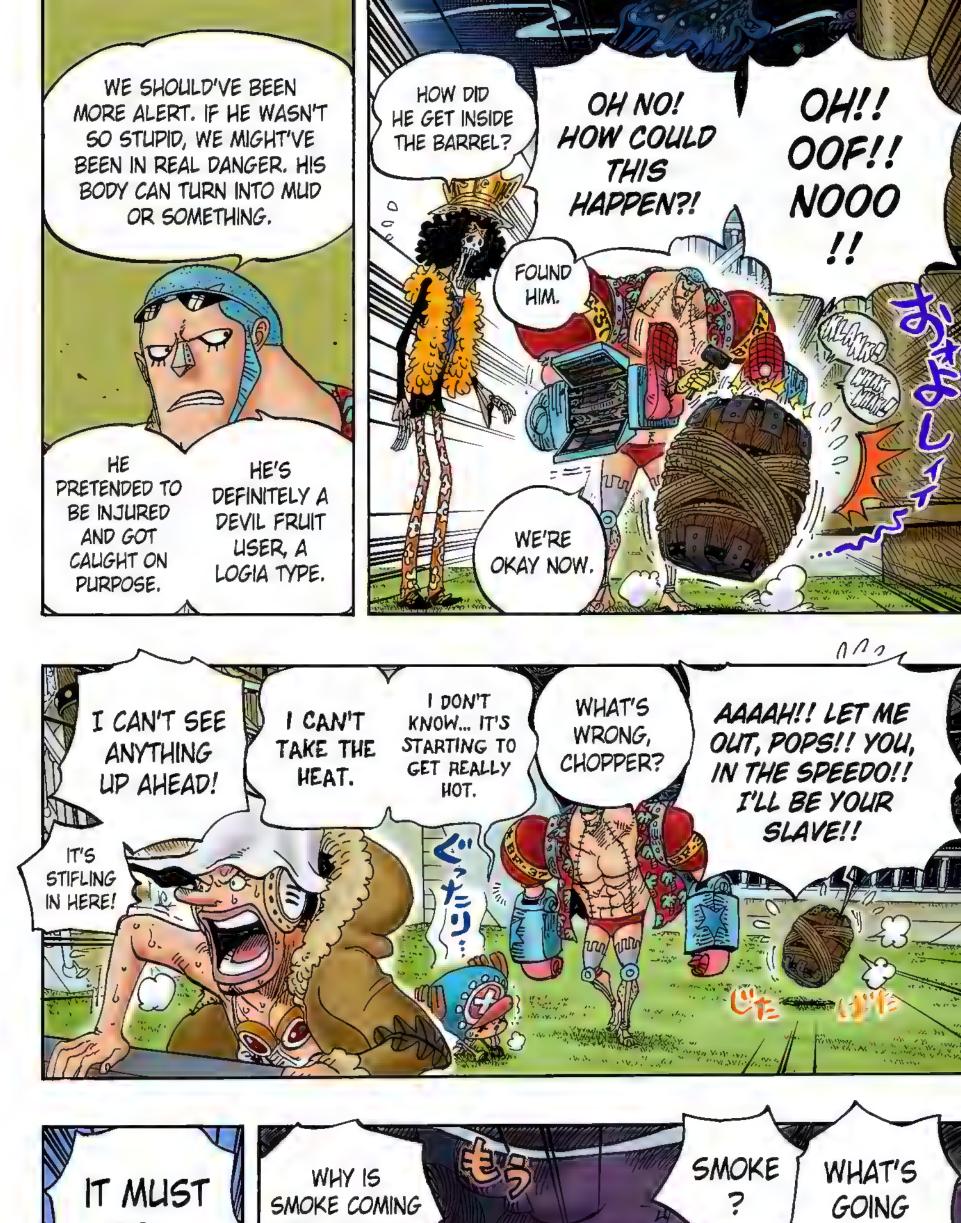

### REQUEST: "CHOPPER BEING SKETCHED BY RACCOON DOGS" BY MOSSARI

IT MUST BE HUNDREDS OF YEARS OLD! THE KRAKEN IS A MONSTER THAT APPEARS IN COUNTLESS LEGENDS!

TAKE A GOOD LOOK! BUT YOU DON'T EVEN NEED A GOOD LOOK! IT'S GIGANTIC!!

WHAT ARE THEY THINKING?! ANYONE WOULD RUN AT THE FIRST SIGHT OF THAT THING! I'D BETTER DO SOMETHING TO PROTECT MYSELF! IT WON'T BE HEALTHY to stay aboard this SHIP FOR LONG!

DON'T BE STUPID! CAN'T YOU SEE ALL THE WRECKED SHIPS IT'S HOLDING? YOU WANT TO END UP LIKE THAT ?!

NO! YOU'LL JUST CUT IT UP! WE'RE KEEPING THAT OCTOPUS AS A PET!

3

I'LL DEFEAT IT WHILE WE'RE WAITING FOR YOU THEN.

I'M GONNA GUYS BUY HIT IT WITH ME SOME SOMETHING HUGE!

YOU

TIME.

NAMI IS WORRIED SPLURT !!! ABOUT ME!